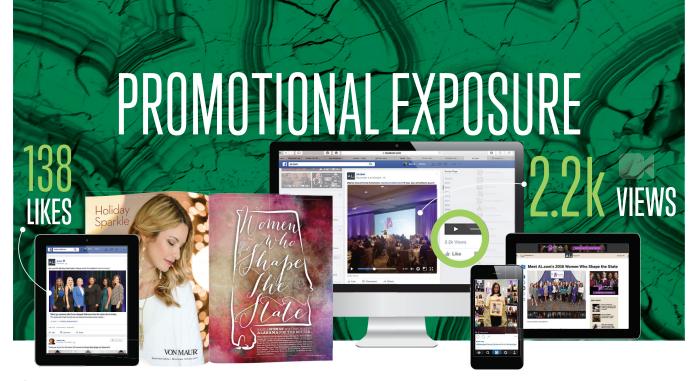

## PROMOTIONAL EVENT EXPOSURE

- Targeted digital campaign on AL.com and extended network, 1 million impression minimum
- Display ads in The Birmingham News, The Huntsville Times, Press-Register and Birmingham magazine
- Custom digital invitations provided to honorees to send to personal contacts
- Honoree and event announcements across social media channels