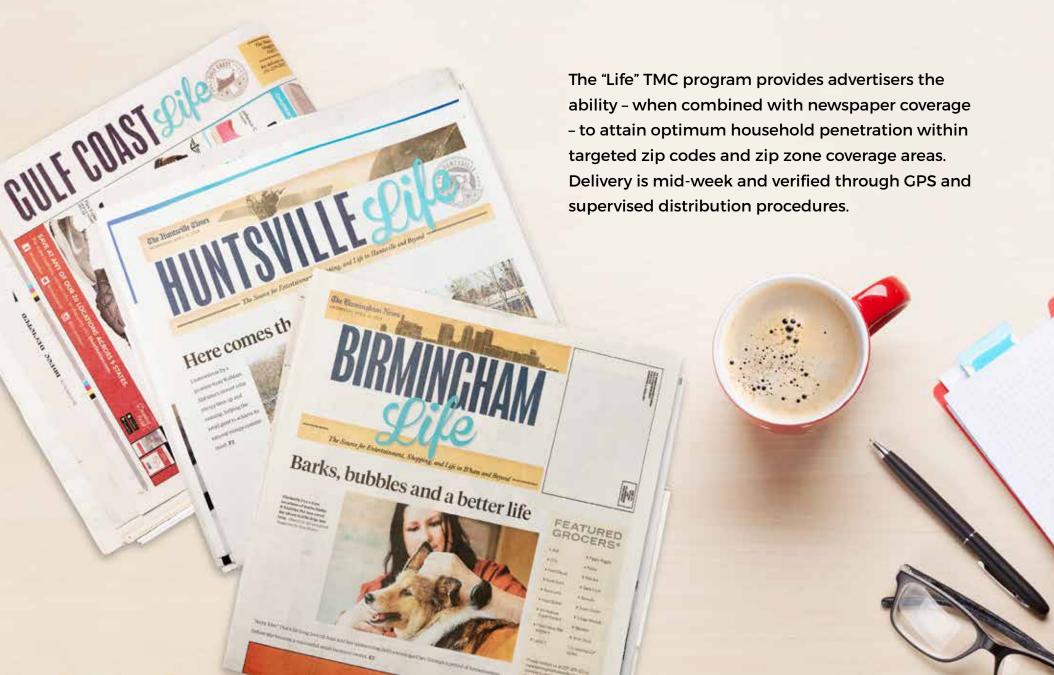

The Birmingham News, Huntsville Times and Press-Register publish every Sunday, Wednesday, Friday and Thanksgiving Day. Expanded distribution coverage is available to nonsubscribers midweek in Birmingham Life, Gulf Coast Life and Huntsville Life. Additional households can be reached on Sundays with Birmingham Yes!, Huntsville Yes! and Press-Register Yes!

# PRE-PRINT ADVERTISING

REACH MORE CUSTOMERS EVERY WEEK WITH TMC

Reach hundreds of thousands of engaged readers in The Birmingham News, The Huntsville Times and Press-Register with a variety of targeting options for preprint advertisers.

We offer a wide variety of options to target your message, including geo-targeting by zip code.

The weekly non-subscriber package (TMC) includes local grocery and select shopping inserts that your customers look forward to receiving – all in a welcoming design format. The TMC's story-features reflect the evolving content desires of our readers including: