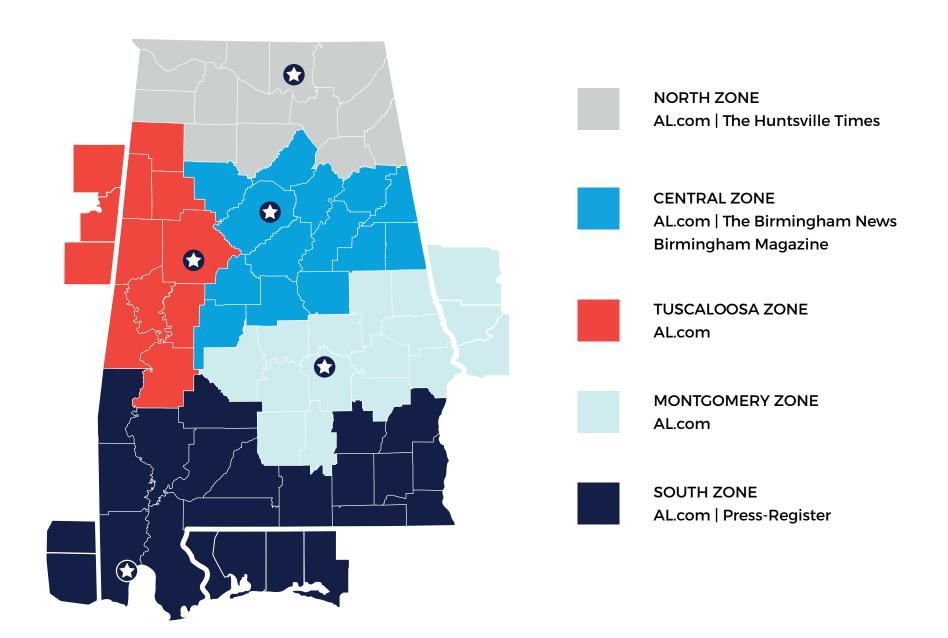

en upon arrival of visible damage and sent to responsible parties.

We cannot be held responsible if the damage is inside of the skid and not visible until insertion causing shortages.

Contacts will be notified as soon as possible.

- Daily and/or Sunday inserts must be delivered no later than 10 days prior to the distribution date.
- 6. Inserts should be sent to:
- The Birmingham News c/o Atlanta Journal Constitution 6455 Best Friend Road Norcross, Georgia 30071
- The Huntsville Times c/o Mobile Press-Register 270 Beauregard Street Mobile, Alabama 36603
- Mobile Press-Register
   270 Beauregard Street
   Mobile, Alabama 36603
- 7. Delivery times:

Birmingham: Mon - Fri / 7:30 a.m. to 7:30 p.m. (EST)

Mobile & Huntsville: Mon - Fri / 7:30 a.m. to 4:30 p.m. (CST)

# **ADVERTISING ZONES**



### **OUR CLIENTS**



































































































# **CONTACT US**

For more information, contact us at:

1731 1st Avenue. N.
Birmingham, Alabama 35203
205.325.2211
advertise@al.com
www.alabamamediagroup.com